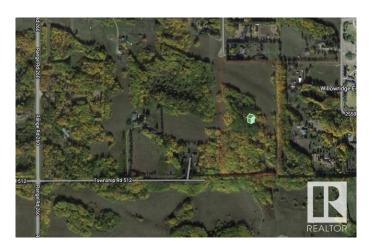

#### \$995,000

0 Bedroom, 0.00 Bathroom, Rural on 20.10 Acres

None, Rural Parkland County, AB

Right at Edmonton's south west boundary is this 20 acres. A nice mix of open rolling meadowlands and treed hills with walking trails. Birds and Wild life all around. Many very private building site options in the hills. Black Hawk and Petroleum Club Golf Courses are both nearby. There is also a more private access to this parcel from the south boundary on Twp Road 512 which may give the opportunity for further subdivision. This parcel is 1/2 mile outside Edmonton's south boundary so access would be 15 minutes to the Anthony Henday and the west Edmonton area and about 20 minutes to the International Airport Nisku/Leduc area.