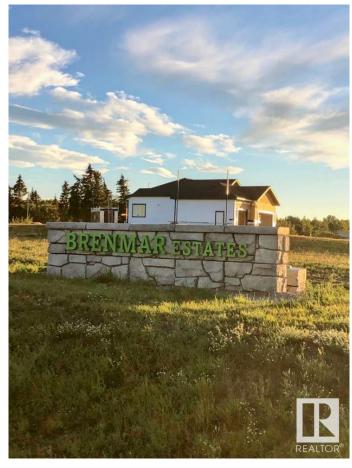

#### \$231,000

0 Bedroom, 0.00 Bathroom, Rural on 2.31 Acres

Brenmar Estates, Rural Parkland County, AB

Beautiful acreage living on 2 acre lots.

Convenient location - 6 MIN to Spruce Grove.

ONLY 20 MIN to Edmonton. Majority of lots have WALKOUT BASEMENT potential and are surrounded by natural trees and forest for added privacy. Built on a brand new paved Campsite Road, several lots have shop and secondary garage potential. Power and gas are at the property line. Enjoy a perfect combination of country living in a architecturally controlled subdivision with quick access to Spruce Grove, St. Albert and Edmonton.

# **Community Information**

Address 41 54104 Rr 274

Area Rural Parkland County

Subdivision Brenmar Estates

City Rural Parkland County

County ALBERTA

Province AB

Postal Code T7X 3S4